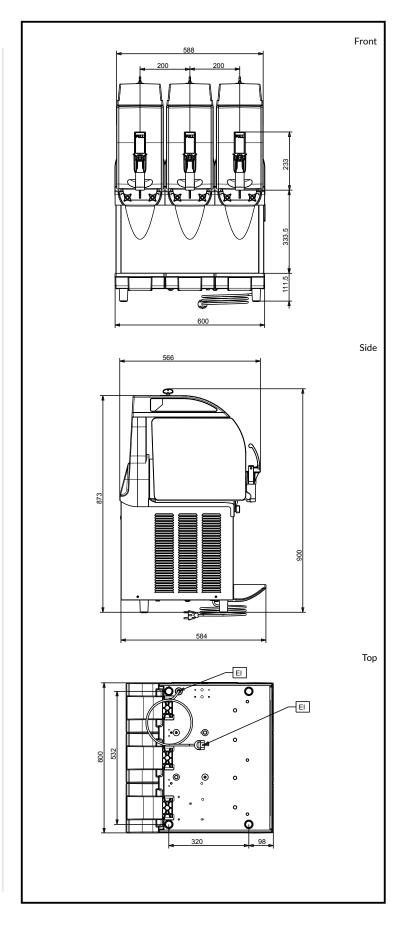

### **Key Information:**

Number of bowls: 3

**Bowl's capacity:** ISO 9001; ISO 14001 lt

Control board:

Dimensions, Width:600 mmDimensions, Depth:580 mmDimensions, Height:870 mmNet weight:81 kgCooling system:AIR