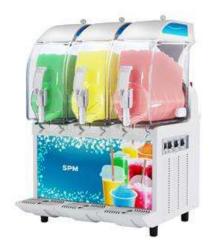

### **General Features**

I-PRO 3 MECHANICAL LUCE is a professional slush machine with n. 3 I-Tank insulated bowls, 11 litres each, mechanical control and LED-lighted frontal panel.

Every detail has been studied to create a unique equipment thanks to the numerous patents and innovations available for this model.

This equipment has the I-Tank insulated tank as standard. The shape of the tanks, which work independently, guarantees a natural mixing effect, for an optimal consistency of the product.

The look of this equipment is modern and eye-catchy, thanks to the LED-light system that illuminates the product inside the tank and thanks to the LED-lighted frontal panel.

The bowls work independently, and thanks to this is it possible to dispense different product with the one equipment at the same time, like: slushies, milkshakes, cold drinks and/or frozen cocktails.

I-PRO is an ideal slush machine for bars, amusement parks, fast food chains, kiosks, restaurants, water parks and much more.